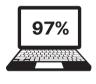

Employees understand results expected of them

of employees are aware where and how to report harassment of any kind

feel that their manager shows care and concern for his/her employees

92%

feel their direct manager is accessible when needed